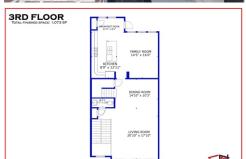

As you enter the home, you'll be struck by the hardwood floors and bright sunlight streaming through large windows. The gourmet kitchen features upgrades throughout and plenty of room for entertaining family and friends, fully loaded with stainless steel appliances including a 5 burner gas stovetop. The family room boasts custom entertainment built-ins perfect for cozy movie nights or special gatherings, while the dining room is illuminated by a stunning new designer West Elm chandelier. The primary bedroom offers a spacious walk-in closet with custom Elfa built-ins fit to store all your belongings in style. Outfitted with blackout curtains from West Elm. Enjoy modern.